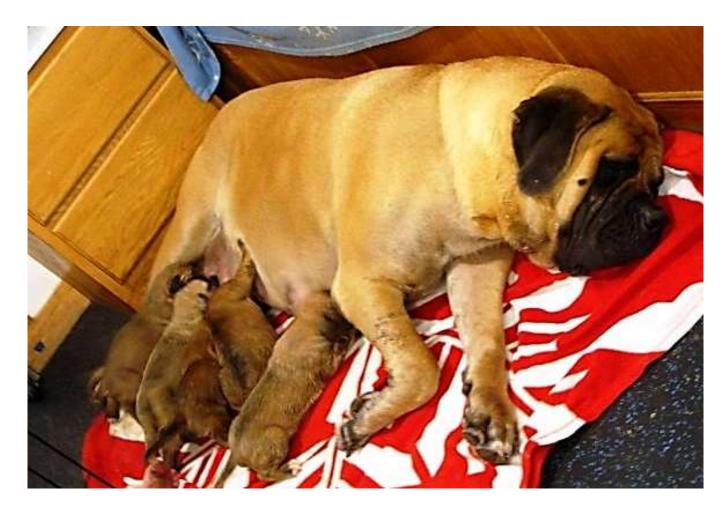

# **JFARMS AMBER SUNDANCE**

Weight: 205 Pounds Not Pregnant 245-252 Pounds Pregnant

Page **1** of **15** 

| TABLE OF CONTENTS                                                              |    |
|--------------------------------------------------------------------------------|----|
| Title Page                                                                     |    |
| Photos                                                                         | 1  |
| Table of Contents                                                              | 2  |
| AKC Pedigree                                                                   | 2  |
| AKC Registration                                                               | 3  |
| Canine Health Information Center Certification                                 | 3  |
| Non- DNA Tests                                                                 |    |
| Orthopedic Foundation for Animals (OFA) Certifications – 8 Tests (all passing) | 4  |
| DNA Tests                                                                      |    |
| Orthopedic Foundation for Animals (OFA) Certifications – 5 Tests (all passing) | 8  |
| OPTIGEN® LLC – 4 Tests (all passing)                                           | 11 |
| VetGen – 2 Tests (all passing)                                                 | 15 |