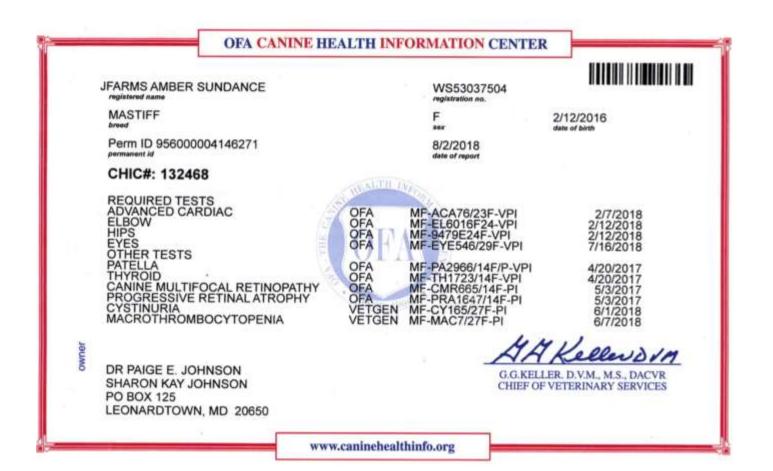

| JFARMS AMBER SUNDANCE                                                                                                                                                                                                                                                                                                                  | WS53037504<br>registration no.                                                                                                                                                                                                                                                                                                                                                                                                                      |
|----------------------------------------------------------------------------------------------------------------------------------------------------------------------------------------------------------------------------------------------------------------------------------------------------------------------------------------|-----------------------------------------------------------------------------------------------------------------------------------------------------------------------------------------------------------------------------------------------------------------------------------------------------------------------------------------------------------------------------------------------------------------------------------------------------|
| MASTIFF                                                                                                                                                                                                                                                                                                                                | E.                                                                                                                                                                                                                                                                                                                                                                                                                                                  |
|                                                                                                                                                                                                                                                                                                                                        | 2/12/2016 OFA                                                                                                                                                                                                                                                                                                                                                                                                                                       |
| 956000004146271<br>tattoo/microchtp/DNA profile                                                                                                                                                                                                                                                                                        | 24<br>age at evaluation in months A Not-For-Profit Organizatio                                                                                                                                                                                                                                                                                                                                                                                      |
| 1876043<br>application number                                                                                                                                                                                                                                                                                                          | MF-9479E24F-VPI<br>O.F.A. NUMBER                                                                                                                                                                                                                                                                                                                                                                                                                    |
| 3/19/2018                                                                                                                                                                                                                                                                                                                              | This number issued with the right to correct or                                                                                                                                                                                                                                                                                                                                                                                                     |
| date of report RESULTS:                                                                                                                                                                                                                                                                                                                | OFA revoke by the Orthopedic Foundation for Animata.                                                                                                                                                                                                                                                                                                                                                                                                |
| Based upon the radiograph submitted, the co<br>recognized. The hip joint conformation was e                                                                                                                                                                                                                                            | onsensus was that no evidence of hip dysplasia was                                                                                                                                                                                                                                                                                                                                                                                                  |
|                                                                                                                                                                                                                                                                                                                                        |                                                                                                                                                                                                                                                                                                                                                                                                                                                     |
|                                                                                                                                                                                                                                                                                                                                        | EXCELLENT                                                                                                                                                                                                                                                                                                                                                                                                                                           |
| DR PAIGE E. JOHNSON                                                                                                                                                                                                                                                                                                                    | AA Kellendin                                                                                                                                                                                                                                                                                                                                                                                                                                        |
| DR PAIGE E. JOHNSON<br>SHARON KAY JOHNSON                                                                                                                                                                                                                                                                                              | G.G.KELLER, D.V.M., M.S., DACVR                                                                                                                                                                                                                                                                                                                                                                                                                     |
| PO BOX 125<br>LEONARDTOWN, MD 20650                                                                                                                                                                                                                                                                                                    | CHIEF OF VETERINARY SERVICES                                                                                                                                                                                                                                                                                                                                                                                                                        |
|                                                                                                                                                                                                                                                                                                                                        |                                                                                                                                                                                                                                                                                                                                                                                                                                                     |
|                                                                                                                                                                                                                                                                                                                                        |                                                                                                                                                                                                                                                                                                                                                                                                                                                     |
|                                                                                                                                                                                                                                                                                                                                        |                                                                                                                                                                                                                                                                                                                                                                                                                                                     |
|                                                                                                                                                                                                                                                                                                                                        | www.ofa.org                                                                                                                                                                                                                                                                                                                                                                                                                                         |
|                                                                                                                                                                                                                                                                                                                                        | www.ofa.org                                                                                                                                                                                                                                                                                                                                                                                                                                         |
|                                                                                                                                                                                                                                                                                                                                        |                                                                                                                                                                                                                                                                                                                                                                                                                                                     |
|                                                                                                                                                                                                                                                                                                                                        | NDATION FOR ANIMALS, INC.                                                                                                                                                                                                                                                                                                                                                                                                                           |
| ORTHOPEDIC FOU                                                                                                                                                                                                                                                                                                                         | NDATION FOR ANIMALS, INC.                                                                                                                                                                                                                                                                                                                                                                                                                           |
| ORTHOPEDIC FOU                                                                                                                                                                                                                                                                                                                         | NDATION FOR ANIMALS, INC.                                                                                                                                                                                                                                                                                                                                                                                                                           |
| ORTHOPEDIC FOU                                                                                                                                                                                                                                                                                                                         | NDATION FOR ANIMALS, INC.                                                                                                                                                                                                                                                                                                                                                                                                                           |
| JFARMS AMBER SUNDANCE<br>registered name<br>MASTIFF                                                                                                                                                                                                                                                                                    | NDATION FOR ANIMALS, INC.                                                                                                                                                                                                                                                                                                                                                                                                                           |
| JFARMS AMBER SUNDANCE<br>registered name<br>MASTIFF                                                                                                                                                                                                                                                                                    | NDATION FOR ANIMALS, INC.                                                                                                                                                                                                                                                                                                                                                                                                                           |
| JFARMS AMBER SUNDANCE<br>registered name<br>MASTIFF<br>breed<br>956000004146271                                                                                                                                                                                                                                                        | NDATION FOR ANIMALS, INC.<br>WS53037504<br>registration no.<br>F<br>ser<br>2/12/2016<br>date of birth<br>24                                                                                                                                                                                                                                                                                                                                         |
| ORTHOPEDIC FOU<br>JFARMS AMBER SUNDANCE<br>registered name<br>MASTIFF<br>breed<br>956000004146271<br>tattoo/microchigv/DMA profile<br>1876043                                                                                                                                                                                          | NDATION FOR ANIMALS, INC.<br>WS53037504<br>registration no.<br>F<br>ear<br>2/12/2016<br>date of birth<br>24<br>age at evaluation in months<br>MF-EL6016F24-VPI                                                                                                                                                                                                                                                                                      |
| ORTHOPEDIC FOU<br>JFARMS AMBER SUNDANCE<br>registered name<br>MASTIFF<br>breed<br>956000004146271<br>tattoo/microchip/DMA profile<br>1876043<br>spplication number<br>3/19/2018<br>date of report<br>RESULTS:                                                                                                                          | NDATION FOR ANIMALS, INC.         WS53037504         registration no.         F         2/12/2016         date of birth         24         age at evaluation in months         MF-EL6016F24-VPI         JA. MUMBER         This number leaved with the right to correct or revoke by the Orthopodic Foundation for Animals.                                                                                                                         |
| ORTHOPEDIC FOU<br>JFARMS AMBER SUNDANCE<br>registered name<br>MASTIFF<br>breed<br>956000004146271<br>tattoo/microchip/DNA profile<br>1876043<br>application number<br>3/19/2018<br>date of report<br>RESULTS:<br>Based upon the radiograph submitted, the co                                                                           | NDATION FOR ANIMALS, INC.<br>WS53037504<br>registration no.<br>F<br>sav<br>2/12/2016<br>date of birth<br>24<br>ge at evaluation in months<br>MF-EL6016F24-VPI<br>O.F.A. NUMBER<br>This number issued with the right to correct or                                                                                                                                                                                                                   |
| ORTHOPEDIC FOU<br>JFARMS AMBER SUNDANCE<br>registered name<br>MASTIFF<br>breed<br>956000004146271<br>tattoo/microchip/DMA profile<br>1876043<br>spplication number<br>3/19/2018<br>date of report<br>RESULTS:                                                                                                                          | NDATION FOR ANIMALS, INC.         WS53037504         registration no.         F         2/12/2016         date of birth         24         age at evaluation in months         MF-EL6016F24-VPI         JA. MUMBER         This number leaved with the right to correct or revoke by the Orthopodic Foundation for Animals.                                                                                                                         |
| ORTHOPEDIC FOU<br>JFARMS AMBER SUNDANCE<br>registered name<br>MASTIFF<br>breed<br>956000004146271<br>tattoo/microchip/DNA profile<br>1876043<br>application number<br>3/19/2018<br>date of report<br>RESULTS:<br>Based upon the radiograph submitted, the co                                                                           | NDATION FOR ANIMALS, INC.         WS53037504         registration no.         F         2/12/2016         date of birth         24         age at evaluation in months         MF-EL6016F24-VPI         JA. MUMBER         This number leaved with the right to correct or revoke by the Orthopodic Foundation for Animals.                                                                                                                         |
| ORTHOPEDIC FOU<br>JFARMS AMBER SUNDANCE<br>registered name<br>MASTIFF<br>breed<br>956000004146271<br>tattoo/microchig/DMA profile<br>1876043<br>application number<br>3/19/2018<br>date of report<br>MESULTS:<br>Based upon the radiograph submitted, the co<br>recognized.                                                            | NDATION FOR ANIMALS, INC.         WS53037504         registration no.         F         2/12/2016         date of birth         24         re at evaluation in months         MF-EL6016F24-VPI         CA. NUMBER         MF-EL6016F24-VPI         CA. NUMBER         This number issued with the right to correct or revoke by the Orthoppedic Foundation for Animals.         Morensus was that no evidence of elbow dysplasia was         NORMAL |
| ORTHOPEDIC FOU<br>JFARMS AMBER SUNDANCE<br>registered name<br>MASTIFF<br>breed<br>956000004146271<br>tattoo/m/crochlg/DMA profile<br>1876043<br>application number<br>3/19/2018<br>date of report<br>RESULTS:<br>Based upon the radiograph submitted, the co<br>recognized.<br>DR PAIGE E. JOHNSON                                     | NDATION FOR ANIMALS, INC.   WS53037504   registration no.   F   P   2/12/2016   date of birth   24   ge at evaluation in months   MF-EL6016F24-VPI   CA. MUMBER   This number issued with the right to correct or revoke by the Orthopodic Foundation for Animals.   MSensus was that no evidence of elbow dysplasia was   NORMAL                                                                                                                   |
| ORTHOPEDIC FOU<br>JFARMS AMBER SUNDANCE<br>registered name<br>MASTIFF<br>breed<br>956000004146271<br>tattooim/crochig/DMA profile<br>1876043<br>application number<br>3/19/2018<br>date of report<br>RESULTS:<br>Based upon the radiograph submitted, the co<br>recognized.<br>DR PAIGE E. JOHNSON<br>SHARON KAY JOHNSON<br>PO BOX 125 | NDATION FOR ANIMALS, INC.         WS53037504         registration no.         F         2/12/2016         date of birth         24         re at evaluation in months         MF-EL6016F24-VPI         CA. NUMBER         MF-EL6016F24-VPI         CA. NUMBER         This number issued with the right to correct or revoke by the Orthoppedic Foundation for Animals.         Morensus was that no evidence of elbow dysplasia was         NORMAL |
| ORTHOPEDIC FOU<br>JFARMS AMBER SUNDANCE<br>registered name<br>MASTIFF<br>breed<br>956000004146271<br>tattooim/crochig/DMA profile<br>1876043<br>application number<br>3/19/2018<br>date of report<br>RESULTS:<br>Based upon the radiograph submitted, the co<br>recognized.<br>DR PAIGE E. JOHNSON<br>SHARON KAY JOHNSON               | NDATION FOR ANIMALS, INC.   WS53037504   rgistration no.   F   212/2016   date of birth   24   ge at evaluation in months   MF-EL6016F24-VPI   CA. MuMBER   This number issued with the right to correct or revolve by the Orthoppedic Foundation for Animals. Morensus was that no evidence of elbow dysplasia was NORMAL <b>MARKELLER.</b> D.V.M., M.S., DACVR                                                                                    |