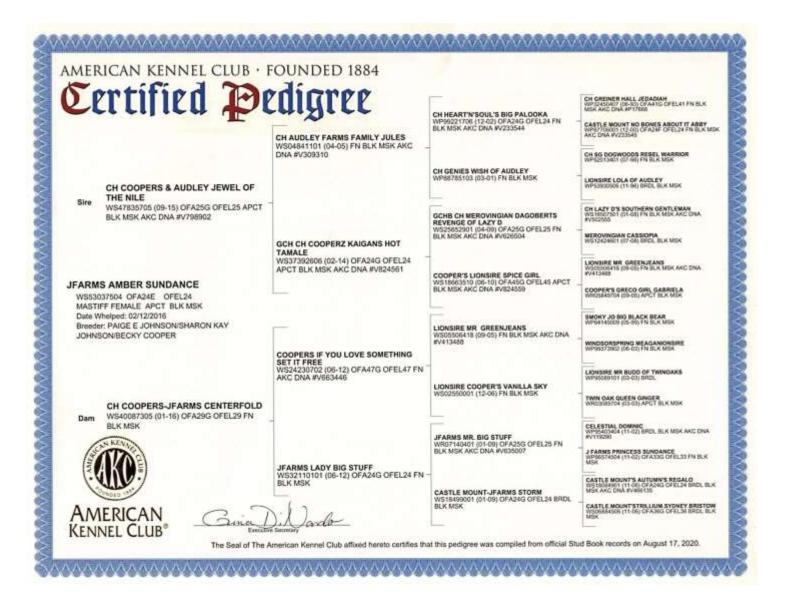

| JFARMS AMBER SUNDANCE                                                    | NUMBERProudly Bred by aW\$53037504Breeder of Merit                                                                                                                                                                                                           |
|--------------------------------------------------------------------------|--------------------------------------------------------------------------------------------------------------------------------------------------------------------------------------------------------------------------------------------------------------|
| BREED<br>MASTIFF<br>COLOR<br>APRICOT, BLACK MASK                         | SEX<br>FEMALE<br>DATE OF BIRTH<br>FEBRUARY 12, 2016                                                                                                                                                                                                          |
| SIRE<br>CH COOPERS & AUDLEY JEWEL OF THE NILE<br>WS47835705 (09/15) EYE9 | (CONTRACT)                                                                                                                                                                                                                                                   |
| CH COOPERS-JFARMS CENTERFOLD<br>WS40087305 (01/16) OFA29G OFEL29 EYE35   | Concession -                                                                                                                                                                                                                                                 |
| BREEDER<br>PAIGE E JOHNSON & SHARON KAY JOHNSON                          | & BECKY COOPER AMERICAN<br>KENNEL CLUB®                                                                                                                                                                                                                      |
| OWNER<br>PAIGE E JOHNSON & SHARON KAY JOHNSON                            | If a date appears after the name and number of the<br>sire and dam, it indicates the issue of the Stud Boo<br>Register in which the sire or dam is published.<br>This certificate issued with the right to correct or<br>revoke by the American Kennel Chub. |