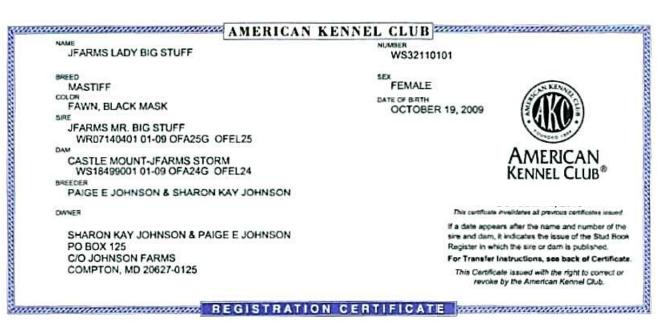

BURNS HALL PRINCESS SUMMER WP73842203 (10-98) OFA24G OFEL26 FN BLK

JEARMS LADY BIG STUFF

WS32110101 MASTIFF FEMALE FN BLK MSK Date Whelped: 10/19/2009 Breeder: PAIGE E JOHNSON/SHARON KAY JOHNSON

> CASTLE MOUNT'S AUTUMN'S REGALO WS18084901 (11-06) OFA24G OFEL24 BRDL BLK MSK AXC DNA #V466135